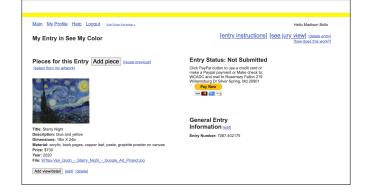

Once you've successfully uploaded the piece, you may be able to add a detail images if you think it's helpful

You can add more pieces by continuing to use that "Add piece" button. That button will disappear when you've hit your limit

I want to draw you attention to this jury view button

- Conflicting schedules looks unprofessional
  - Show dates
  - Contract terms
  - Exclusivity clauses
- Conflicts could reduce your profit!
- Follow up if something changes
- Keep a calendar of dates

### **SUBMIT YOUR WORK!**

- WCA-DC uses PayPal for the fees
- Triple check your entry info before your submit
- Keep track of dates
- If something changes, be proactive and contact the gallery/organization

Click PayPal button to use a credit card or make a Paypal payment or Make check to: WCADC and mail to Rosemary Fallon 219 Williamsburg Dr Silver Spring, Md 20901

Entry Status: Not Submitted