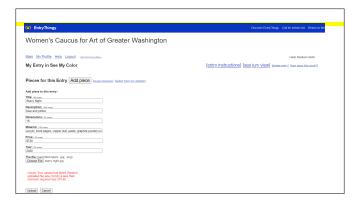

This is where EntryThingy's Artwork management so it's less work. You can use this by clicking the "select from my artwork" button here

For this purpose we will add a brand new image. Here are the fields you're generally required to complete

These fields are tailored (to an extent) by the administrator. Not every call will request all of these fields, depending on their needs, but these are good to have at the ready no matter what

The Description field field is great for explaining briefly what this piece means for you

You also see here that I attempted to upload a file size that's too small. If the file size is too small or big, it'll let you know what size it needs to be, shown here in red. The administrator of the call designated the file size, but unless they explicitly put that info in the call, that info isn't listed anywhere! A standard is between 1500 & 2500 pixels wide