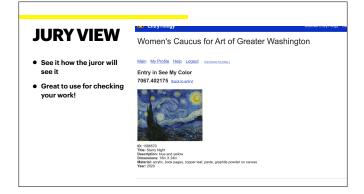

I want to draw you attention to this jury view button

- Conflicting schedules looks unprofessional
  - Show dates
  - Contract terms
  - Exclusivity clauses
- Conflicts could reduce your profit!
- Follow up if something changes
- Keep a calendar of dates