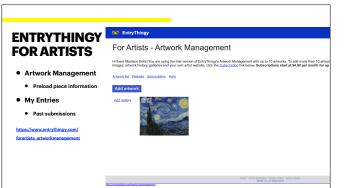

Artwork Management: Preload piece information My Entries: Past submissions

Broken into two parts here in Entrythingy, which can be confusing because all of the info is not in one place First, you'll see the General call information, shown here