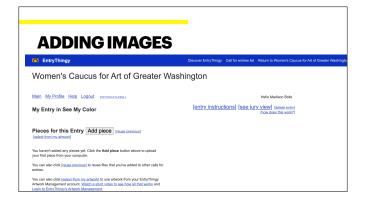

You see the link in the top right for the entry instructions if you need them

[entry instructions]

Now its time to add your submissions!

You can reuse pieces from past submissions with the "reuse previous link, but pieces will be deleted when the associated calls are deleted by the organizations hosting them.

This is where EntryThingy's Artwork management so it's less work. You can use this by clicking the "select from my artwork" button here

For this purpose we will add a brand new image. Here are the fields you're generally required to complete